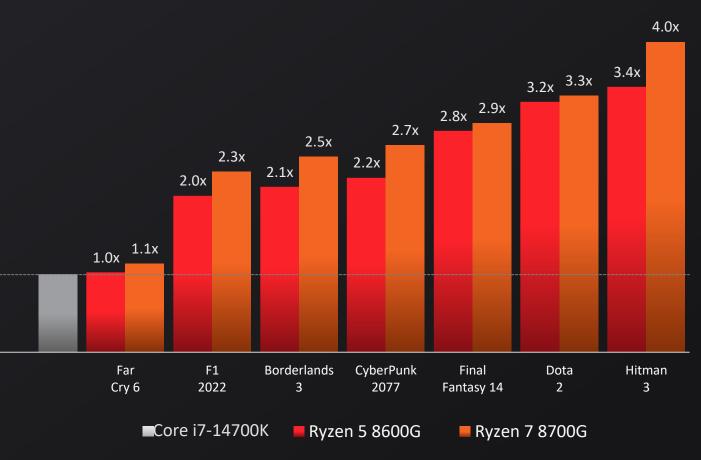

## INCREDIBLE GAMING VALUE

Superior game performance compared to a more expensive processor & graphics card combo

#### SMOOTH FULL-HD GAMING

COMPETITIVE WITH THE CORE I5-13400F & GEFORCE 1650

Average Frame Rates, 1080p low detail settings (unless otherwise specified), up to \*See endnotes PXD-07