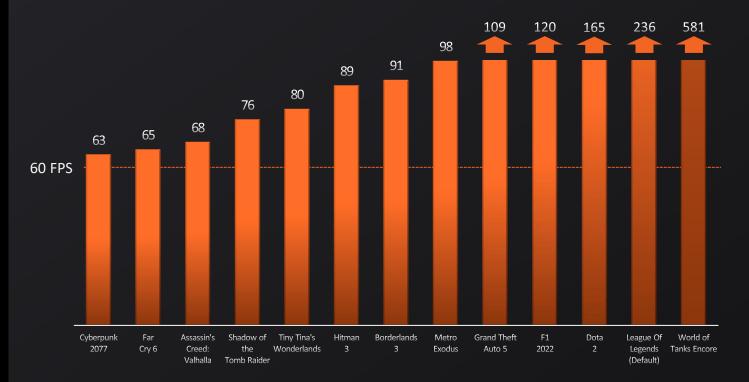

#### Ready to game out-ofthe-box, in full-HD 1080p...

#### SMOOTH FULL-HD GAMING

60+ FPS WITHOUT A GRAPHICS CARD

AMD Ryzen 7 8700G with built-in Radeon 780M Average Frame Rates, 1080p low detail settings (unless otherwise specified), up to

\*See endnotes PXD-04