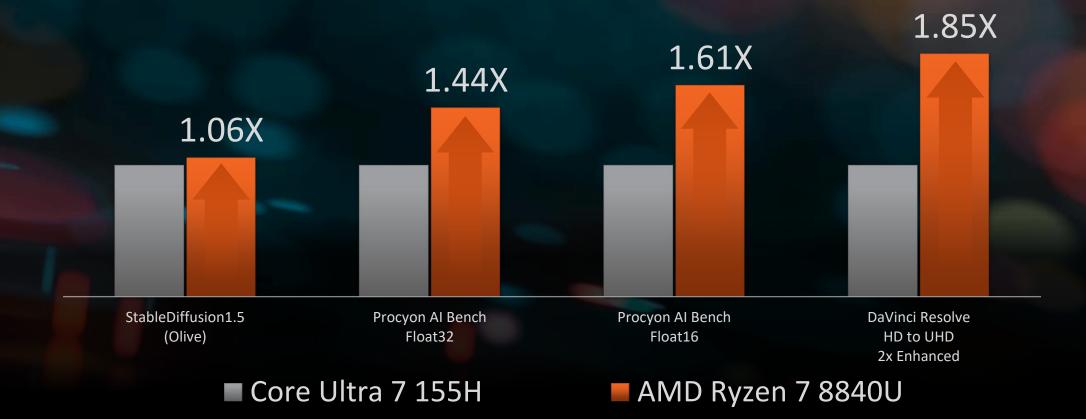

## **MOBILE PRODUCTIVITY LEADERSHIP**

#### AMD RYZEN 7 8840U BEATS THE CORE ULTRA 7 155H

8

Competitive Performance, Up to \*See endnotes HWK-29, HWK-30