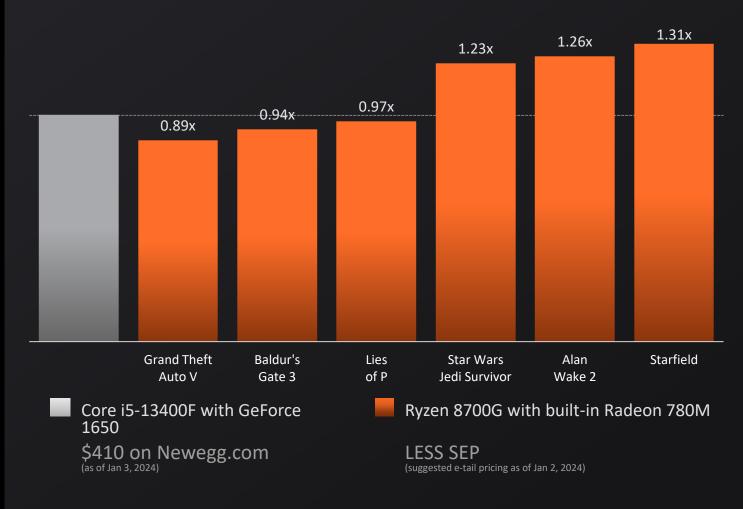

## INCREDIBLE GAMING VALUE

Superior game performance compared to a more expensive processor & graphics card combo

#### SMOOTH FULL-HD GAMING

COMPETITIVE WITH THE CORE I5-13400F & GEFORCE 1650

Average Frame Rates, 1080p low detail settings (unless otherwise specified), up to \*See endnotes PXD-07