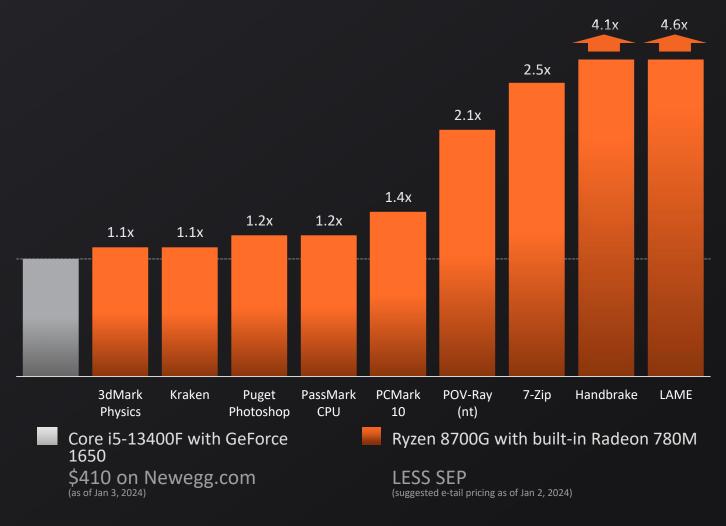

## INCREDIBLE PROCESSING VALUE

Superior processor performance compared to a more expensive processor & graphics card combo

#### POWERFUL PRODUCTIVITY

COMPETITIVE WITH THE CORE I5-13400F & GEFORCE 1650

Average Frame Rates, 1080p low detail settings (unless otherwise specified), up to \*See endnotes PXD-07