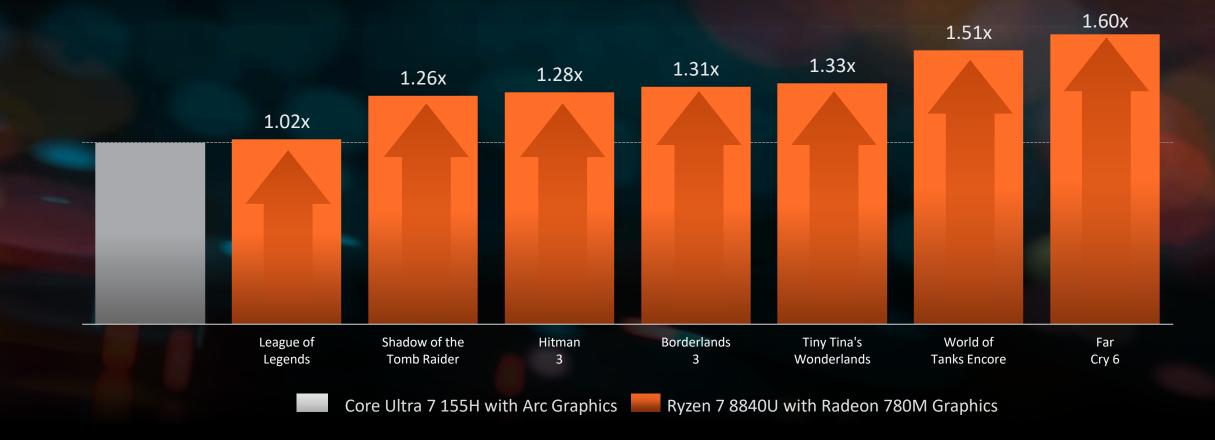

## **FULL-HD GAMING LEADERSHIP**

#### AMD RYZEN 7 8840U BEATS THE CORE ULTRA 7 155H

Competitive Performance, Up to \*See endnotes HWK-28