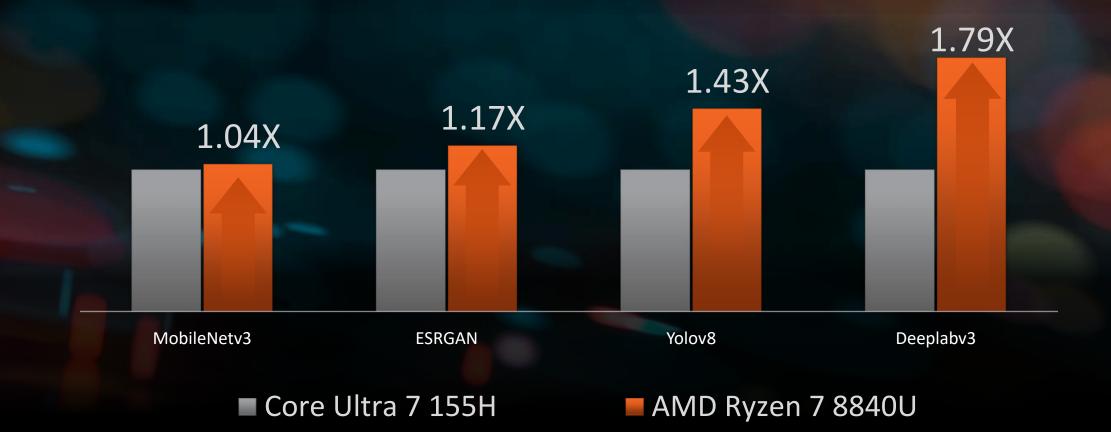

## **MOBILE PRODUCTIVITY LEADERSHIP**

#### AMD RYZEN 7 8840U BEATS THE CORE ULTRA 7 155H

8

Competitive Performance, Up to \*See endnotes HWK-29, HWK-30