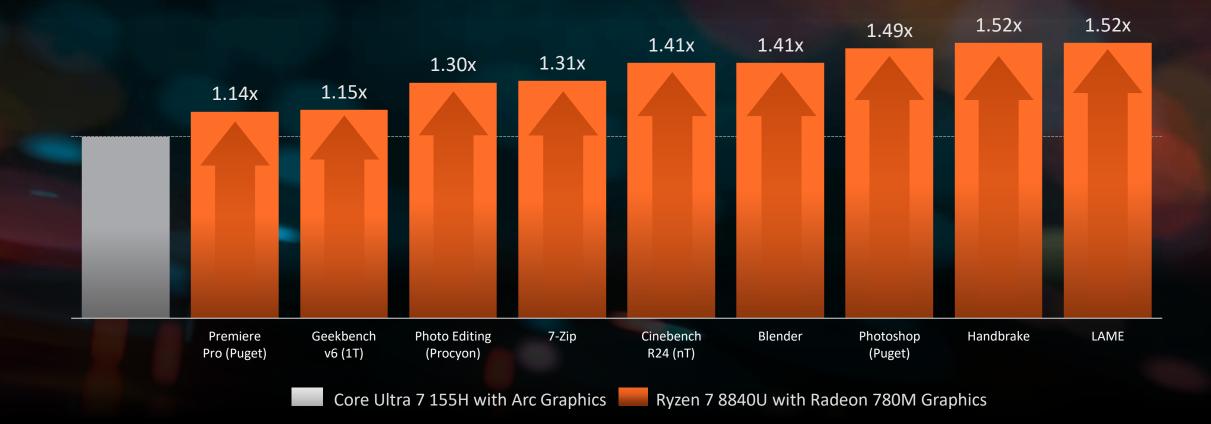

## **MOBILE PRODUCTIVITY LEADERSHIP**

#### AMD RYZEN 7 8840U BEATS THE CORE ULTRA 7 155H

8

Competitive Performance, Up to \*See endnotes HWK-29, HWK-30