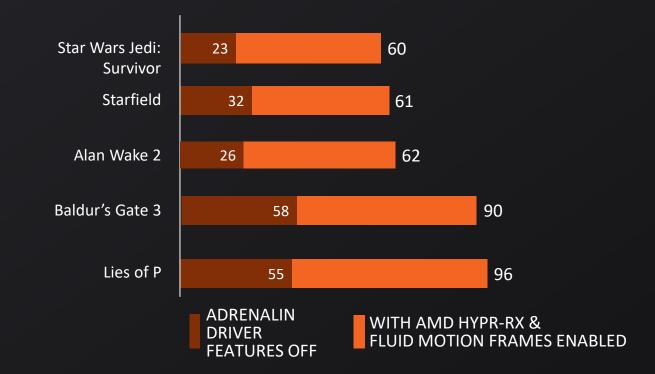

### With built-in AMD RADEON™ 700M SERIES GRAPHICS

Get a huge performance boost from exclusive AMD HYPER-RX with Fluid Motion Frames

#### ELEVATE YOUR GAME WITH OVER 75% PERFORMANCE UPLIFT

AMD Ryzen 7 8700G with built-in Radeon 780M Average Frame Rates, 1080p low detail settings (unless otherwise specified), up to

See Endnote RS-634