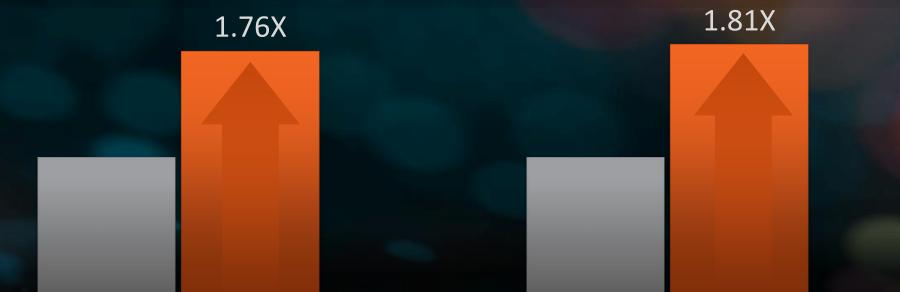

## **EFFICIENCY LEADERSHIP**

#### DELIVERING BETTER PERFORMANCE AND SAVING POWER VS. THE COMPETITION

Procyon Office Productivity: PERFORMANCE

Core Ultra 7 155H

Procyon Office Productivity: PERFORMANCE PER WATT

Ryzen 7 8840U

AMD CES 2024 | NDA UNTIL JANUARY 8th, 2024, 10:30 AM ET

9

Both in 14" identical chassis Competitive Performance, Up to \*See endnotes HWK-31

AMD together we advance\_