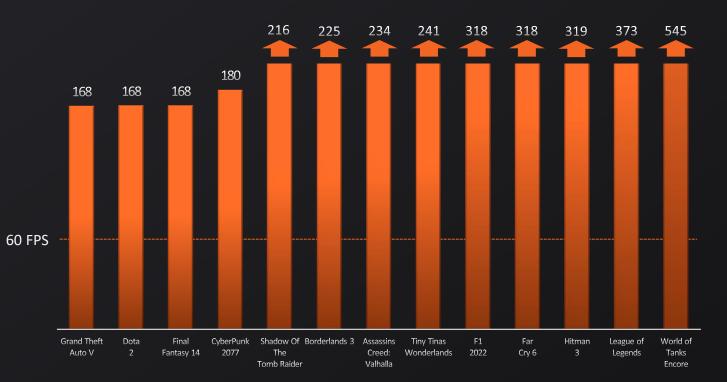

## READY TO GROW WITH YOUR GAME

# ...built ready for a graphics card upgrade when you're ready

#### **ENTHUSIAST CLASS GAMING** WHEN PAIRED WITH DISCRETE GRAPHICS

AMD Ryzen 7 8700G with discrete Radeon 7900 XTX Average Frame Rates, 1080p high detail settings, up to

\*See endnotes PXD-05

THE FASTEST DESKTOP PC PROCESSOR GRAPHICS IN THE WORLD