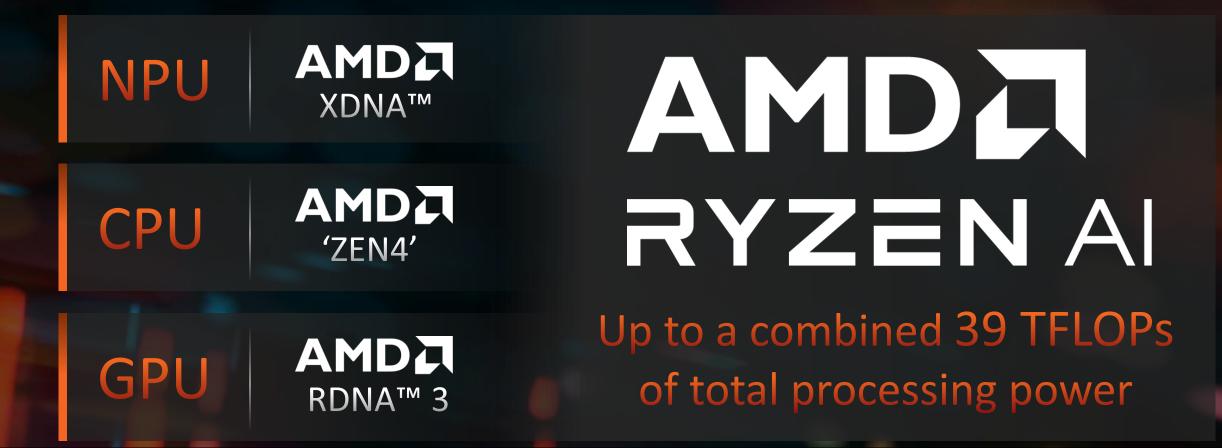

### THE WORLD'S FIRST DESKTOP PROCESSOR WITH A DEDICATED AI ENGINE

## THE POWER OF AMD RYZEN<sup>TM</sup> AI