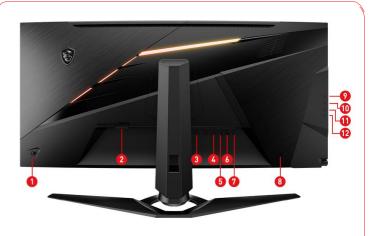

## **CONNECTIONS**

- 1. 5-way joystick navigator
- 2. AC Power Jack
- 3. 2 x HDMI 2.0b
- 4. 1 x Display Port 1.4a
- 5. 1 x USB 3.2 Gen 1 Type B (PC to Monitor)
- 6. 1 x USB 3.2 Gen 1 Type A
- 7. Mic in upstream
- 3. Kensington Lock
- 9. 1 x USB 3.2 Gen 1 Type A
- 10.1 x USB 3.2 Gen 1 Type A
- 11. Headphone out
- 12. Mic in