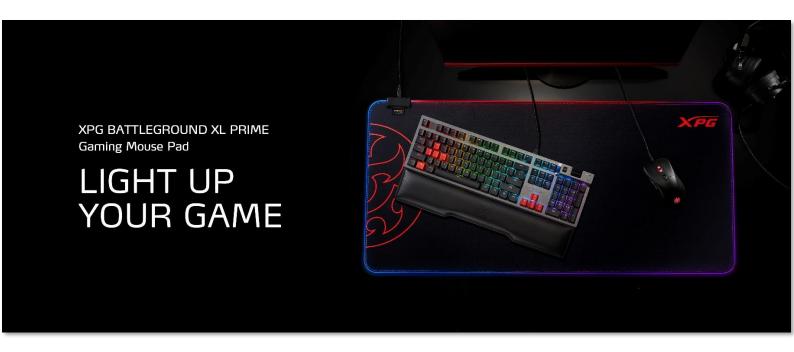

### XPG BATTLEGROUND XL PRIME GAMING MOUSE PAD

Made with smooth, scratch-resistant, and splash-proof CORDURA® fabric, and sporting an extraspacious footprint, the XPG Battleground XL PRIME mouse pad is your foundation for great gaming.

# Extra-Large Gaming Surface

The extra-large gaming surface gives you the freedom to make wide movements, giving you the ultimate versatility. The soft surface provides for a comfortable resting platform for your wrists and arms.

# Two-Zone RGB Lighting

The two-zone RGB lighting offers a range of colors to choose from to set the ideal gaming mood for every gaming session.