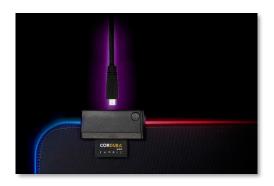

# Two-Zone RGB Lighting

The two-zone RGB lighting offers a range of colors to choose from to set the ideal gaming mood for every gaming session.

### **Specifications**

• Material: CORDURA® fabric

• Width x Length: 900 x 420 mm

• Depth: 4mm

• Color: Black

• Lighting Effect: Dual color LED

• Connector Type: Micro-B USB

• Cable Length: 1.8M