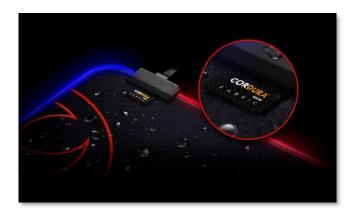

#### CORDURA® Fabric

With splash-proof, scratch-resistant CORDURA® fabric, the Battleground XL PRIME's surface gives you the stability and accuracy you'll need to come out on top.