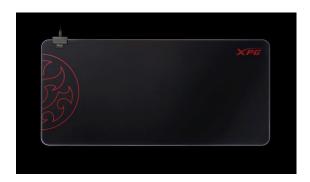

# Extra-Large Gaming Surface

The extra-large gaming surface gives you the freedom to make wide movements, giving you the ultimate versatility. The soft surface provides for a comfortable resting platform for your wrists and arms.